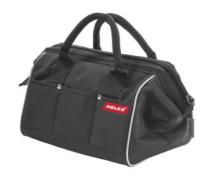

### **Version:**

High-quality tool textile bags as a companion for your day-to-day tasks. With reflector strips for good visibility.

With the generous interior and handy outside pockets, there is plenty of storage space and good sorting of the tools. With carrying handles, zip fastener and a splash-proof sturdy base with feet. External: 6 external pockets for quick tool storage and access. Internal: Large main compartment with 5 internal pockets and 11 shaft pockets.

#### **Material:**

Made from sturdy polyester fabric. Type of tool storage: Shaft pockets External dimension length: 320 mm External dimension width: 210 mm External dimension height: 240 mm

Weight: 0.5 kg